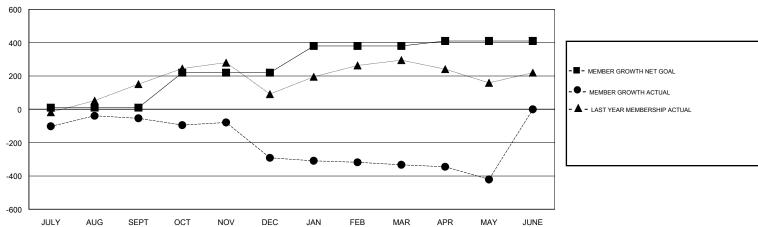

## GOALS AND ACTUAL MEMBERS CUMULATIVE

| DROPPED CLUBS: 13  DROPPED MEMBERS |     | 87 CLUBS OF 146 ADDED 1 OR MORE<br>NEW MEMBERS | GENDER DISTRIBUTION           MALE         3,572 (75.60%)           FEMALE         1,153 (24.40%)           Women Percentage Fiscal Year Goal: 30% |       |
|------------------------------------|-----|------------------------------------------------|----------------------------------------------------------------------------------------------------------------------------------------------------|-------|
| DECEASED                           | 4   | CLICK HERE FOR CUMULATIVE MEMBERSHIP DATA      | TOTAL FAMILY UNIT MEMBERS                                                                                                                          | 2,232 |
| CLUB CANCELLED                     | 244 |                                                |                                                                                                                                                    |       |
| OTHER                              | 732 |                                                | FAMILY MEMBERS PAYING HALF DUES                                                                                                                    | 1,246 |
| TOTAL                              | 980 |                                                |                                                                                                                                                    |       |