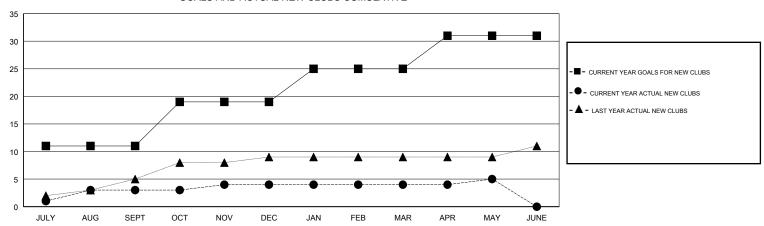

JULY/AUG/SEPT

OCT/NOV/DEC

JAN/FEB/MAR

APR/MAY/JUNE

11

6

6

# MONTHLY MEMBERSHIP PROGRESS REPORT

## District 321 D

Results as of: 05/31/2018

274

329

213

164

270

103

225

90

#### **ANIL TULSYAN LOCATION INDIA GMT CA** Clubs Members RESULTS FOR 2017-2018 RESULTS FOR 2017-2018 NEW CLUB GOAL NEW CLUBS DROPPED CLUBS MEMBER GROWTH NET MEMBER GROWTH DROPPED QUARTER QUARTER GOAL ACTUAL MEMBERS ACTUAL (including transfers)

JULY/AUG/SEPT

OCT/NOV/DEC

JAN/FEB/MAR

APR/MAY/JUNE

10

210

160

30

### GOALS AND ACTUAL NEW CLUBS CUMULATIVE

2

10

1

0

3

0



## GOALS AND ACTUAL MEMBERS CUMULATIVE



| DROPPED CLUBS: 13  DROPPED MEMBERS |     | 87 CLUBS OF 146 ADDED 1 OR MORE<br>NEW MEMBERS | GENDER DISTRIBUTION           MALE         3,572 (75.60%)           FEMALE         1,153 (24.40%)           Women Percentage Fiscal Year Goal: 30% |       |
|------------------------------------|-----|------------------------------------------------|----------------------------------------------------------------------------------------------------------------------------------------------------|-------|
| DECEASED                           | 4   | CLICK HERE FOR CUMULATIVE MEMBERSHIP DATA      | TOTAL FAMILY UNIT MEMBERS                                                                                                                          | 2,232 |
| C